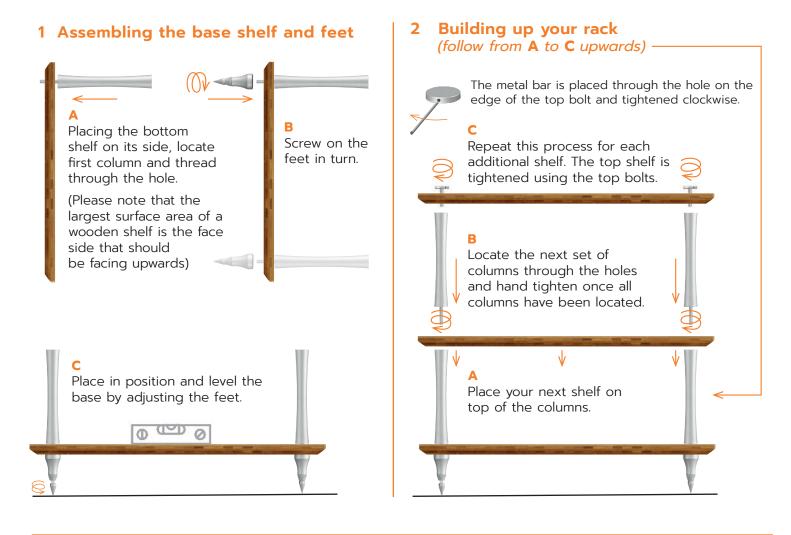

### Q4 & SVT Shelves :

Included with each shelf there is either one set of columns or feet with top bolts.

#### CAUTION:

The columns are made from Aluminium which is a soft metal, so when screwing columns together please do not force the columns as they may seize up! It is very important not to tighten the columns or top bolts until they have all been located into their respective columns through the holes in the shelf.